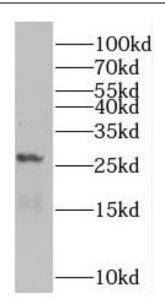

## Application

| Reactivity:           | Human, Mouse     |
|-----------------------|------------------|
| Tested Application:   | ELISA, WB        |
| Recommended dilution: | WB: 1:200-1:2000 |
| Image:                |                  |

mouse lung tissue were subjected to SDS PAGE followed by western blot with FNab07040(RAB5B antibody) at dilution of 1:1000