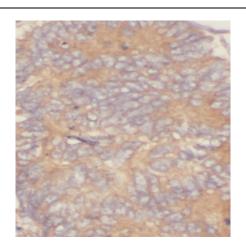

## **Application**

Reactivity: Human, Mouse, Rat

Tested Application: ELISA, WB, IHC, FC, IF

Recommended dilution: WB: 1:500-1:2000; IHC: 1:20-1:200; IF: 1:20-1:200

Image:

Immunohistochemistry of paraffin-embedded human colon cancer using FNab07026(RAB3B antibody) at dilution of 1:50