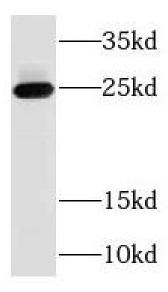

## Immunogen information

Immunogen: RAB3B, member RAS oncogene family

Synonyms: Ras-related protein Rab-3B|RAB3B

Observed MW: 25 kDa Uniprot ID: P20337

human brain tissue were subjected to SDS PAGE followed by western blot with FNab07026(RAB3B antibody) at dilution of 1:800