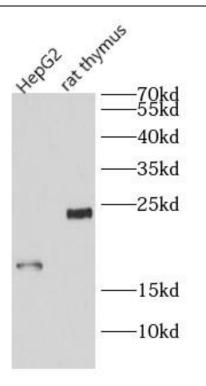

## Application

| Reactivity:                            | Human, Rat |  |  |  |
|----------------------------------------|------------|--|--|--|
| Tested Application:                    | ELISA, WB  |  |  |  |
| Recommended dilution: WB: 1:500-1:2000 |            |  |  |  |
| Image:                                 |            |  |  |  |

variou lysates were subjected to SDS PAGE followed by western blot with FNab06922(PTHLH antibody) at dilution of 1:1000