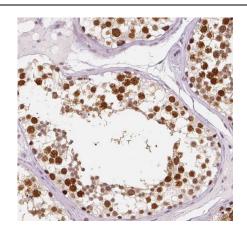

## **Application**

Reactivity: Human

Tested Application: ELISA, WB, IHC

Recommended dilution: WB: 1:500-1:2000; IHC: 1:20-1:200

Image:

Immunohistochemistry of paraffin-embedded human testis tissue slide using FNab06816(PRPF39 Antibody) at dilution of 1:100