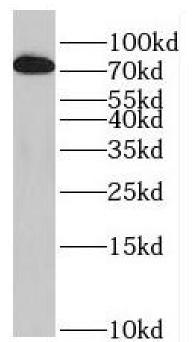

K-562 cells were subjected to SDS PAGE followed by western blot with FNab06816(PRPF39 Antibody) at dilution of 1:1000