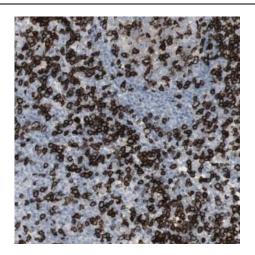

## Application

| Reactivity:                           | Human      |  |  |  |
|---------------------------------------|------------|--|--|--|
| Tested Application:                   | ELISA, IHC |  |  |  |
| Recommended dilution: IHC: 1:20-1:200 |            |  |  |  |
| Image:                                |            |  |  |  |

Immunohistochemistry of paraffin-embedded human kindey using FNab06808(Prothymosin alpha antibody) at dilution of 1:50