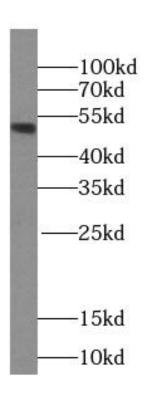

# Immunogen information

Immunogen: presenilin 1

Synonyms: Presenilin-1 (PS-1)|Protein S182|Presenilin-1 NTF subunit|Presenilin-1

CTF subunit|Presenilin-1 CTF12 (PS1-CTF12)|PSEN1|AD3|PS1|PSNL1

Observed MW: 53 kDa Uniprot ID: P49768

# **Application**

Reactivity: Human, Mouse, Rat

Tested Application: ELISA, WB

Recommended dilution: WB: 1:500-1:2000

Image:

human kidney tissue were subjected to SDS PAGE followed by western blot with FNab06769(Presenilin-1-Specific antibody) at dilution of 1:600