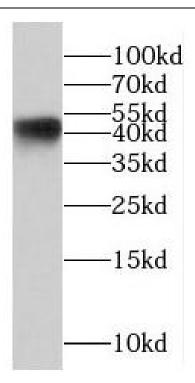

## **Application**

Reactivity: Human, Mouse Tested Application: ELISA, WB

Recommended dilution: WB: 1:500-1:2000

Image:

PC-3 cells were subjected to SDS PAGE followed by western blot with FNab06708(PPP1R7 antibody) at dilution of 1:1000