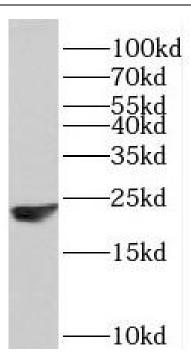

Observed MW: 23 kDa
Uniprot ID: Q96C90

## **Application**

Reactivity: Human, Mouse, Rat

Tested Application: ELISA, WB

Recommended dilution: WB: 1:500-1:2000

Image:

MCF-7 cells were subjected to SDS PAGE followed by western blot with FNab06703(PPP1R14B antibody) at dilution of 1:300