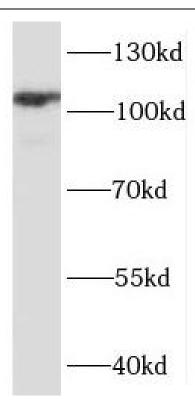

2)|PPP1R12B|MYPT2

Observed MW: 110 kDa Uniprot ID: 060237

## **Application**

Reactivity: Human, Mouse, Rat

Tested Application: ELISA, WB

Recommended dilution: WB: 1:500-1:2000

Image:

mouse heart tissue were subjected to SDS PAGE followed by western blot with FNab06700(PPP1R12B antibody) at dilution of 1:10000