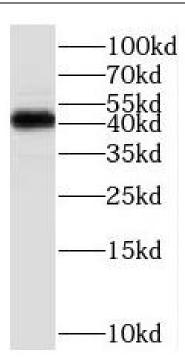

## **Application**

Reactivity: Human, Mouse, Rat

Tested Application: ELISA, WB

Recommended dilution: WB: 1:500-1:2000

Image:

HeLa cells were subjected to SDS PAGE followed by western blot with FNab06692(PPME1 antibody) at dilution of 1:1000