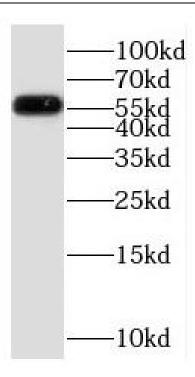

phosphatase catalytic subunit 1 (PDPC 1)|PDP1|PDP|PPM2C

Observed MW: 53-61 kDa
Uniprot ID: Q9P0J1

# **Application**

Reactivity: Human, Mouse

Tested Application: ELISA, WB

Recommended dilution: WB: 1:500-1:2000

Image:

PC-3 cells were subjected to SDS PAGE followed by western blot with FNab06691(PPM2C antibody) at dilution of 1:600