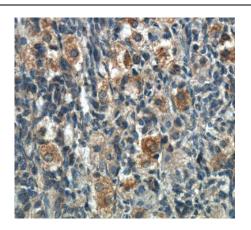

## **Application**

Reactivity: Human, Mouse

Tested Application: ELISA, WB, IHC

Recommended dilution: WB: 1:200-1:1000 ; IHC: 1:20-1:200

Image:

Immunohistochemistry of paraffin-embedded human ovary tissue slide using FNab06646(POTEA Antibody) at dilution of 1:50