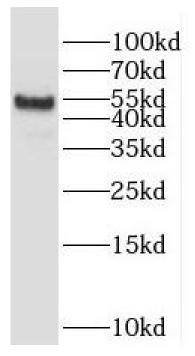

(POTE-8)|POTEA|A26A1|POTE8

Observed MW: 53 kDa Uniprot ID: Q6S8J7

human testis tissue were subjected to SDS PAGE followed by western blot with FNab06646(POTEA Antibody) at dilution of 1:300