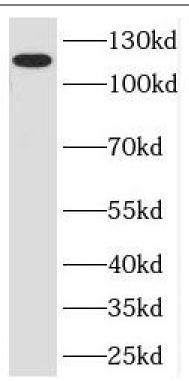

#### **Immunogen information**

Immunogen: processing of precursor 1, ribonuclease P/MRP subunit

Synonyms: Ribonucleases P/MRP protein subunit POP1 (hPOP1)|POP1|KIAA0061

Observed MW: 115 kDa Uniprot ID: Q99575

### **Application**

Reactivity: Human, Mouse, Rat

Tested Application: ELISA, WB, IF

Recommended dilution: WB: 1:500-1:2000; IF: 1:20-1:200

Image:

HeLa cells were subjected to SDS PAGE followed by western blot with FNab06640(POP1 antibody) at dilution of 1:500