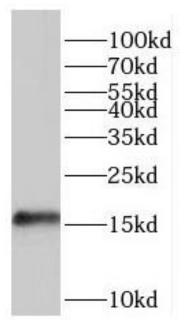

Observed MW: 16 kDa Uniprot ID: Q9Y244

HeLa cells were subjected to SDS PAGE followed by western blot with FNab06637(POMP Antibody) at dilution of 1:2000