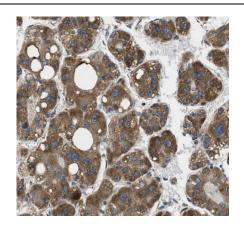

# **Application**

Reactivity: Human, Mouse, Rat

Tested Application: ELISA, IF, IHC, WB, FC

Recommended dilution: WB: 1:1000-1:10000; IHC: 1:20-1:200; IF: 1:10-1:100

Image:

Immunohistochemistry of paraffin-embedded human liver tissue slide using FNab06637(POMP Antibody) at dilution of 1:50