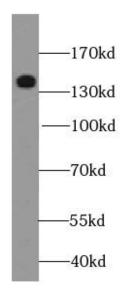

IP Result of anti-POLR2B-Specific (IP:FNab06620, 4ug; Detection:FNab06620 1:300) with HeLa cells lysate 3000ug.

A431 cells were subjected to SDS PAGE followed by western blot with FNab06620(POLR2B-Specific antibody) at dilution of 1:500