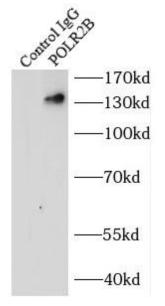

IP Result of anti-POLR2B-Specific (IP:FNab06620, 4ug; Detection:FNab06620 1:300) with HeLa cells lysate 3000ug.

A431 cells were subjected to SDS PAGE followed by western blot with FNab06620(POLR2B-Specific antibody) at dilution of 1:500