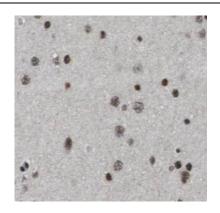

## **Application**

Reactivity: Human, Mouse, Rat Tested Application: ELISA, WB, IHC, IP

Recommended dilution: WB: 1:500-1:5000; IP: 1:200-1:1000; IHC: 1:20-1:200

Image:

Immunohistochemistry of paraffin-embedded human brain using FNab06620(POLR2B-Specific antibody) at dilution of 1:400