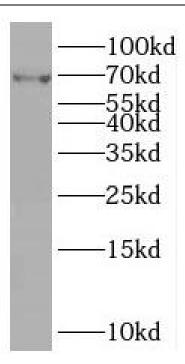

#### Immunogen information

Immunogen: premature ovarian failure, 1B

Synonyms: Protein POF1B|Premature ovarian failure protein 1B|POF1B

Observed MW: 69 kDa

Uniprot ID: Q8WVV4

### **Application**

Reactivity: Human, Mouse, Rat

Tested Application: ELISA, WB

Recommended dilution: WB: 1:500-1:2000

Image:

human bladder tissue were subjected to SDS PAGE followed by western blot with FNab06601(POF1B antibody) at dilution of 1:500