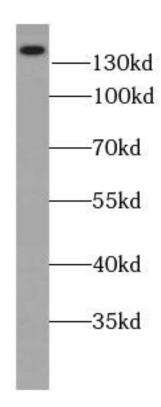

human brain tissue were subjected to SDS PAGE followed by western blot with FNab06568(ATP2B2 antibody) at dilution of 1:500