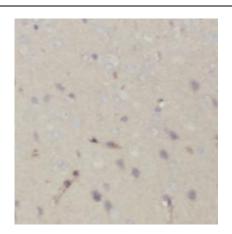

# **Application**

Reactivity: Human, Mouse, Rat

Tested Application: ELISA, WB, IHC

Recommended dilution: WB: 1:1000-1:4000; IHC: 1:20-1:200

Image:

Immunohistochemistry of paraffin-embedded human brain using FNab06568(ATP2B2 antibody) at dilution of 1:100