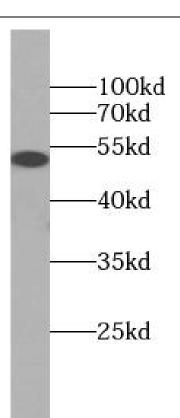

1)|PLVAP|FELS|PV1

Observed MW: 51 kDa Uniprot ID: Q9BX97

### **Application**

Reactivity: Human, Mouse Tested Application: ELISA, WB

Recommended dilution: WB: 1:500-1:1000

Image:

HEK-293 cells were subjected to SDS PAGE followed by western blot with FNab06564(PLVAP antibody) at dilution of 1:800