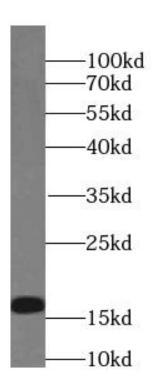

## Immunogen information

Immunogen: plasma membrane proteolipid(plasmolipin)

Synonyms: Plasmolipin|Plasma membrane proteolipid|PLLP|PMLP|TM4SF11

Observed MW: 18 kDa Uniprot ID: Q9Y342

## **Application**

Reactivity: Human, Mouse, Rat

Tested Application: ELISA, WB

Recommended dilution: WB: 1:1000-1:4000

Image:

human testis tissue were subjected to SDS PAGE followed by western blot with FNab06524(Plasmolipin antibody) at dilution of 1:1000