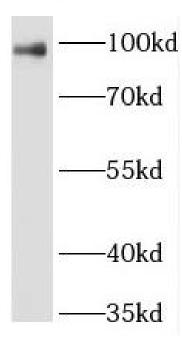

## **Application**

Reactivity: Human, Mouse, Rat

Tested Application: ELISA, WB

Recommended dilution: WB: 1:500-1:2000

Image:

human blood tissue were subjected to SDS PAGE followed by western blot with FNab06522(Plasminogen antibody) at dilution of 1:2000