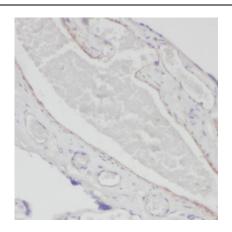

## **Application**

Reactivity: Human

Tested Application: ELISA, WB, IHC

Recommended dilution: WB: 1:500-1:2000; IHC: 1:20-1:200

Image:

Immunohistochemistry of paraffin-embedded human placenta tissue slide using FNab06520(ALPP Antibody) at dilution of 1:100