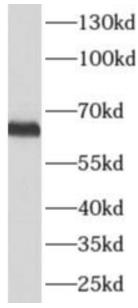

Observed MW: 66 kDa
Uniprot ID: P05187

HepG2 cells were subjected to SDS PAGE followed by western blot with FNab06520(ALPP Antibody) at dilution of 1:1000