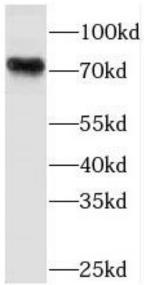

K-562 cells were subjected to SDS PAGE followed by western blot with FNab06508(PLAA antibody) at dilution of 1:500