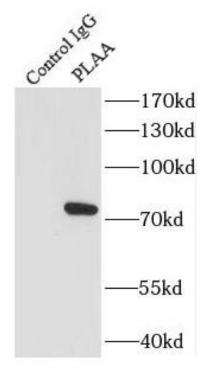

# **Application**

Reactivity: Human

Tested Application: ELISA, WB, IP

Recommended dilution: WB: 1:500-1:2000; IP: 1:200-1:2000

Image:

IP Result of anti-PLAA (IP:FNab06508, 4ug; Detection:FNab06508 1:600) with K-562 cells lysate 3200ug.