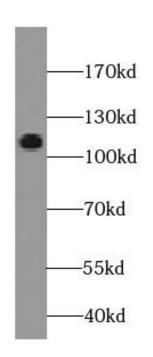

Observed MW: 111 kDa
Uniprot ID: Q63HQ2

## **Application**

Reactivity: Human

Tested Application: ELISA, WB

Recommended dilution: WB: 1:500-1:2000

Image:

human retina tissue were subjected to SDS PAGE followed by western blot with FNab06454( Pikachurin antibody) at dilution of 1:1000