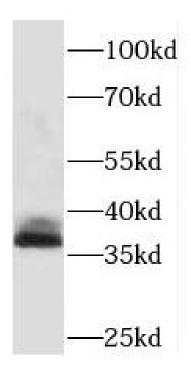

Observed MW: 35-40 kDa
Uniprot ID: 014813

### **Application**

Reactivity: Human

Tested Application: ELISA, WB

Recommended dilution: WB: 1:500-1:2000

Image:

SH-SY5Y cells were subjected to SDS PAGE followed by western blot with FNab06407( PHOX2A Antibody) at dilution of 1:600