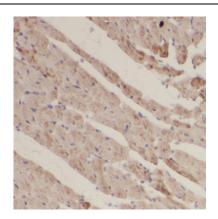

# **Application**

Reactivity: Human, Mouse, Rat Tested Application: ELISA, WB, IHC, IP

Recommended dilution: WB: 1:500-1:2000; IP: 1:200-1:1000; IHC: 1:20-1:200

Image:

Immunohistochemistry of paraffin-embedded human heart using FNab06403(FXYD1 antibody) at dilution of 1:50