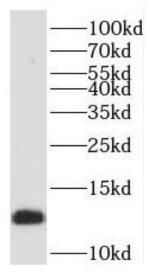

IP Result of anti-Phospholemman/FXYD1 (IP:FNab06403, 4ug; Detection:FNab06403 1:500) with mouse heart tissue lysate 4000ug.

mouse skeletal muscle tissue were subjected to SDS PAGE followed by western blot with FNab06403(FXYD1 antibody) at dilution of 1:200