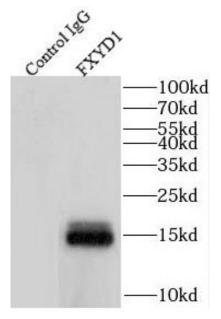

IP Result of anti-Phospholemman/FXYD1 (IP:FNab06403, 4ug; Detection:FNab06403 1:500) with mouse heart tissue lysate 4000ug.

mouse skeletal muscle tissue were subjected to SDS PAGE followed by western blot with FNab06403(FXYD1 antibody) at dilution of 1:200