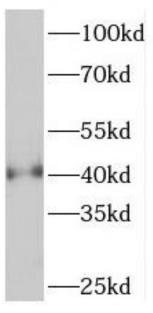

#### **Immunogen information**

Immunogen: PHD finger protein 6

Synonyms: PHD finger protein 6|PHD-like zinc finger protein|PHF6|CENP-

31|KIAA1823

Observed MW: 41 kDa
Uniprot ID: Q8IWS0

HeLa cells were subjected to SDS PAGE followed by western blot with FNab06388(PHF6 antibody) at dilution of 1:1000