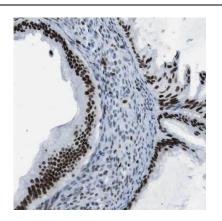

### **Application**

Reactivity: Human, Mouse

Tested Application: ELISA, WB, IHC

Recommended dilution: WB: 1:500-1:2000; IHC: 1:20-1:200

Image:

Immunohistochemistry of paraffin-embedded human ovary tumor using FNab06388(PHF6 antibody) at dilution of 1:50