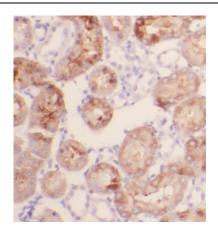

## **Application**

Reactivity: Human, Mouse

Tested Application: ELISA, WB, IHC, IF

Recommended dilution: WB: 1:200-1:2000; IHC: 1:20-1:200; IF: 1:10-1:100

Image:

Immunohistochemistry of paraffin-embedded human kidney tissue slide using FNab06349(PGBD1 Antibody) at dilution of 1:50