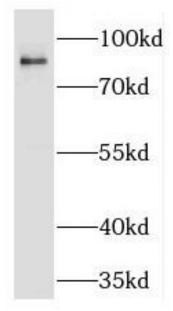

HeLa cells were subjected to SDS PAGE followed by western blot with FNab06349(PGBD1 Antibody) at dilution of 1:600