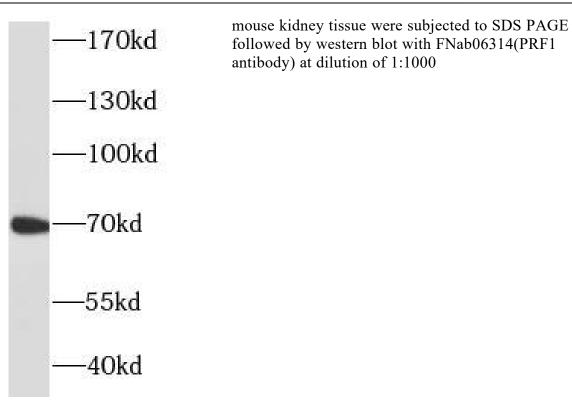

## Immunogen information

Immunogen: perforin 1(pore forming protein)

Synonyms: Perforin-1 (P1)|Cytolysin|Lymphocyte pore-forming protein

(PFP)|PRF1|PFP

Observed MW: 70 kDa Uniprot ID: P14222

## **Application**

Reactivity: Human, Mouse, Rat

Tested Application: ELISA, WB

Recommended dilution: WB: 1:500-1:2000

Image: