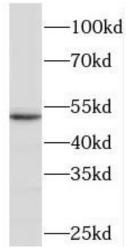

mouse lung tissue were subjected to SDS PAGE followed by western blot with FNab06282(PDLIM1 Antibody) at dilution of 1:600