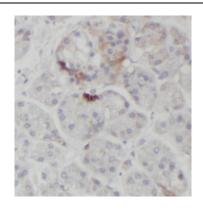

## **Application**

Reactivity: Human, Mouse, Rat

Tested Application: ELISA, IHC, IF, WB, FC

Recommended dilution: WB: 1:500-1:2000; IHC: 1:20-1:200; IF: 1:20-1:200

Image:

Immunohistochemistry of paraffin-embedded human pancreas cancer using FNab06282(PDLIM1 antibody) at dilution of 1:50