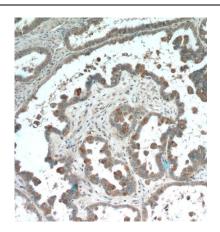

## **Application**

Reactivity: Human, Mouse, Rat Tested Application: ELISA, WB, IF, IHC

Recommended dilution: WB: 1:500-1:2000; IHC: 1:20-1:200; IF: 1:20-1:200

Image:

Immunohistochemistry of paraffin-embedded human ovary tumor tissue slide using FNab06257(PDE6A Antibody) at dilution of 1:50