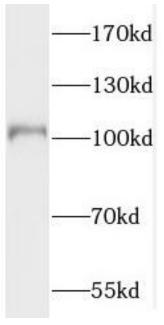

human brain tissue were subjected to SDS PAGE followed by western blot with FNab06257(PDE6A antibody) at dilution of 1:500