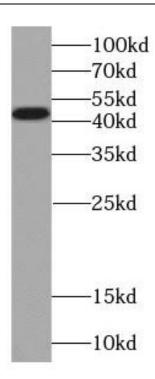

B|PCYT1B|CCTB

Observed MW: 42 kDa Uniprot ID: Q9Y5K3

## **Application**

Reactivity: Human, Mouse, Rat

Tested Application: ELISA, WB

Recommended dilution: WB: 1:500-1:1000

Image:

human placenta tissue were subjected to SDS PAGE followed by western blot with FNab06232(PCYT1B antibody) at dilution of 1:500