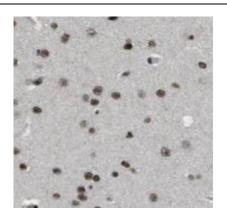

## **Application**

Reactivity: Human, Mouse, Rat Tested Application: ELISA, WB, IHC

Recommended dilution: WB: 1:500-1:1000; IHC: 1:50-1:500

Image:

Immunohistochemistry of paraffin-embedded mouse brain tissue slide using FNab06223( PCP4L1 Antibody) at dilution of 1:400