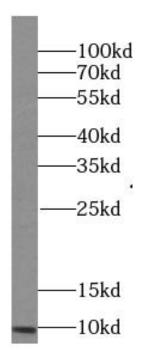

mouse brain tissue were subjected to SDS PAGE followed by western blot with FNab06223( PCP4L1 Antibody) at dilution of 1:600