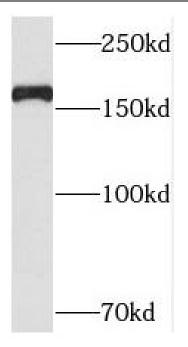

Observed MW: 173 kDa Uniprot ID: 094913

## **Application**

Reactivity: Human

Tested Application: ELISA, WB

Recommended dilution: WB: 1:500-1:2000

Image:

K562 cells were subjected to SDS PAGE followed by western blot with FNab06207(PCF11 antibody) at dilution of 1:800