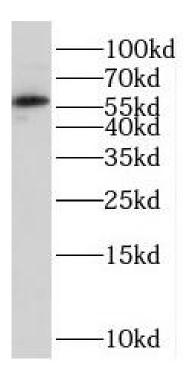

Observed MW: 58 kDa Uniprot ID: P05166

# **Application**

Reactivity: Human, Mouse, Rat

Tested Application: ELISA, WB

Recommended dilution: WB: 1:500-1:2000

Image:

mouse heart tissue were subjected to SDS PAGE followed by western blot with FNab06193( PCCB Antibody) at dilution of 1:600