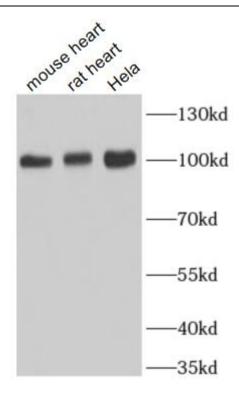

## **Application**

Reactivity: Human, Mouse, Rat

Tested Application: ELISA, WB

Recommended dilution: WB: 1:500-1:2000

Image:

Various lysates were subjected to SDS PAGE followed by western blot with FNab06188 at dilution of 1:500