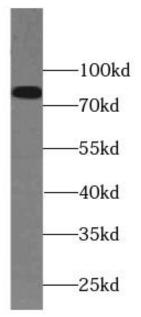

mouse skeletal muscle tissue were subjected to SDS PAGE followed by western blot with FNab06130(PAMR1 antibody) at dilution of 1:500