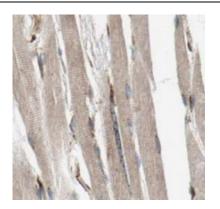

## **Application**

Reactivity: Human, Mouse, Rat

Tested Application: ELISA, WB, IHC

Recommended dilution: WB: 1:500-1:1000; IHC: 1:20-1:200

Image:

Immunohistochemistry of paraffin-embedded human skeletal muscle using FNab06130(PAMR1 antibody) at dilution of 1:50