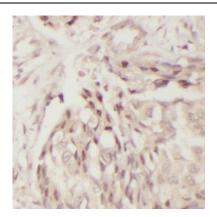

## **Application**

Reactivity: Human, Mouse, Rat

Tested Application: ELISA, IHC

Recommended dilution: IHC: 1:20-1:200

Image:

Immunohistochemistry of paraffin-embedded human breast cancer using FNab06035(OSTF1 antibody) at dilution of 1:100