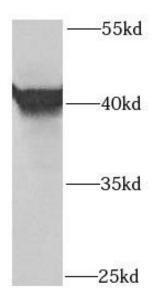

HeLa cells were subjected to SDS PAGE followed by western blot with FNab06026( OSGEPL1 Antibody) at dilution of 1:1000