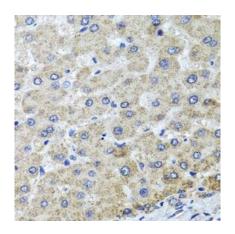

## **Application**

Reactivity: Human, Mouse, Rat Tested Application: ELISA, WB, IHC, IF

Recommended dilution: WB: 1:500 - 1:2000; IHC: 1:50 - 1:200; IF: 1:10 - 1:100

Image:

Immunohistochemistry of paraffin-embedded human liver injury using FNab06026( OSGEPL1 Antibody) at dilution of 1:100