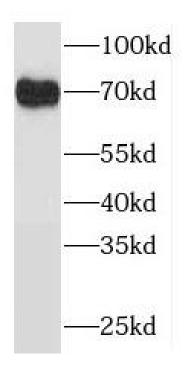

Observed MW: 60-74 kDa Uniprot ID: Q9ULJ1

## **Application**

Reactivity: Human, Mouse, Rat

Tested Application: ELISA, WB

Recommended dilution: WB: 1:500-1:2000

Image:

HEK-293 cells were subjected to SDS PAGE followed by western blot with FNab05972(ODF2L antibody) at dilution of 1:600