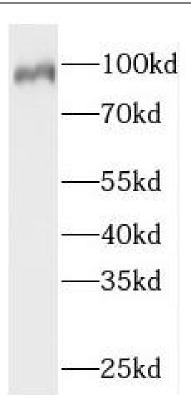

### **Application**

Reactivity: Human, Mouse, Rat

Tested Application: ELISA, WB, IF

Recommended dilution: WB: 1:500-1:2000; IF: 1:20-1:200

Image:

mouse thymus tissue were subjected to SDS PAGE followed by western blot with FNab05939(NVL antibody) at dilution of 1:3000