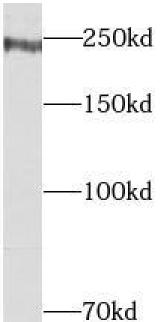

Hela cells were subjected to SDS PAGE followed by western blot with FNab05912(NUMA antibody) at dilution of 1:1000