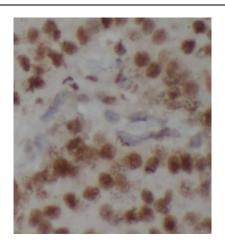

## **Application**

Reactivity: Human, Mouse, Rat Tested Application: ELISA, WB, IHC

Recommended dilution: WB: 1:500 - 1:2000; IHC: 1:50 - 1:200; IF: 1:50 - 1:200

Image:

Immunohistochemistry of paraffin-embedded human breast cancer using FNab05912(NUMA antibody) at dilution of 1:100