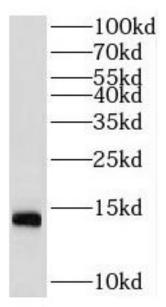

K-562 cells were subjected to SDS PAGE followed by western blot with FNab05880(NUTF2 antibody) at dilution of 1:500