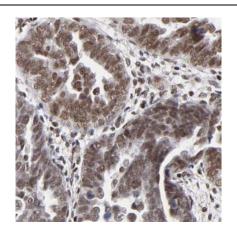

## **Application**

Reactivity: Human, Mouse, Rat Tested Application: ELISA, WB, IHC, IF

Recommended dilution: WB: 1:500-1:2000; IHC: 1:20-1:200; IF: 1:20-1:200

Image:

Immunohistochemistry of paraffin-embedded human ovary tumor using FNab05880(NUTF2 antibody) at dilution of 1:100