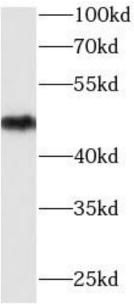

U-251 cells were subjected to SDS PAGE followed by western blot with FNab05867(ENO2 Antibody) at dilution of 1:4000