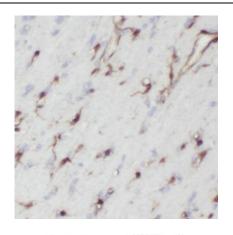

## **Application**

Reactivity: Human, Mouse, Rat Tested Application: ELISA, WB, IHC

Recommended dilution: WB: 1:2000-1:20000; IHC: 1:20-1:200

Image:

Immunohistochemistry of paraffin-embedded human brain tissue slide using FNab05867(ENO2 Antibody) at dilution of 1:200