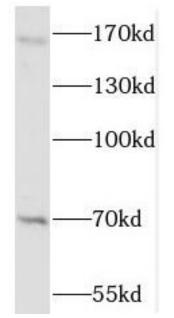

Immunohistochemistry of paraffin-embedded human lymphoma using FNab05863(WHSC1L1 antibody) at dilution of 1:50

HeLa cells were subjected to SDS PAGE followed by western blot with FNab05863(WHSC1L1 Antibody) at dilution of 1:600