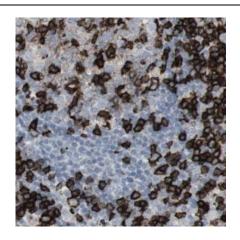

Immunohistochemistry of paraffin-embedded human lymphoma using FNab05863(WHSC1L1 antibody) at dilution of 1:50

HeLa cells were subjected to SDS PAGE followed by western blot with FNab05863(WHSC1L1 Antibody) at dilution of 1:600