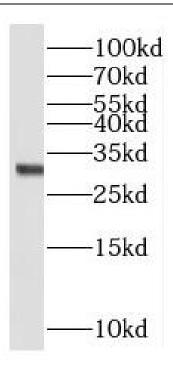

## Application

Reactivity:Human, Mouse, RatTested Application:ELISA, WBRecommended dilution:WB: 1:500-1:2000Image:Image: