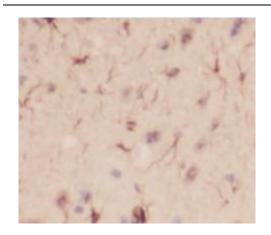

## **Application**

Reactivity: Human, Mouse Tested Application: ELISA, IHC

Recommended dilution: IHC: 1:50-1:500

Image:

Immunohistochemistry of paraffin-embedded human brain tissue slide using FNab05829(Neuropeptide Y antibody) at dilution of 1:200