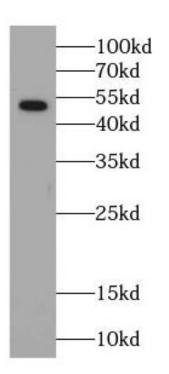

phosphate transport protein 1)|Sodium/phosphate cotransporter 1|Solute

carrier family 17 member 1|SLC17A1|NPT1

Observed MW: 50 kDa Uniprot ID: Q14916

## **Application**

Reactivity: Human, Mouse, Rat

Tested Application: ELISA, WB

Recommended dilution: WB: 1:500-1:2400

Image:

human placenta tissue were subjected to SDS PAGE followed by western blot with FNab05826(NPT1 antibody) at dilution of 1:300