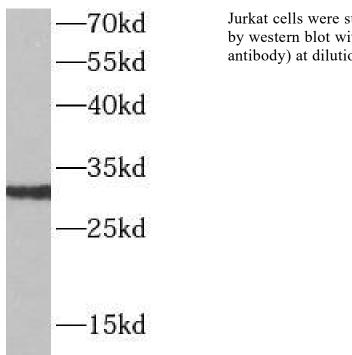

receptor|KLRC1|NKG2A

Observed MW: 33 kDa
Uniprot ID: P26715

## **Application**

Reactivity: Human

Tested Application: ELISA, WB

Recommended dilution: WB: 1:500-1:1000

Image:

Jurkat cells were subjected to SDS PAGE followed by western blot with FNab05744(NKG2A antibody) at dilution of 1:800