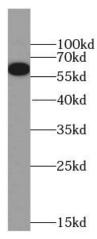

HeLa cells were subjected to SDS PAGE followed by western blot with FNab05656( NELF-A Antibody) at dilution of 1:1000