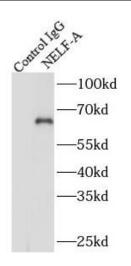

## **Application**

Reactivity: Human, Mouse

Tested Application: ELISA, IF, WB, IP

Recommended dilution: WB: 1:500-1:2000; IP: 1:500-1:1000; IF: 1:10-1:100

Image:

IP Result of anti-NELF-A (IP:FNab05656, 4ug; Detection:FNab05656 1:500) with mouse brain tissue lysate 3440ug.