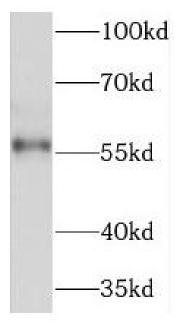

HeLa cells were subjected to SDS PAGE followed by western blot with FNab05655(NELF Antibody) at dilution of 1:1000