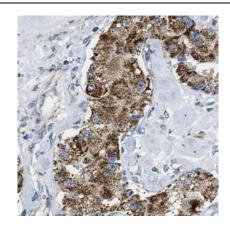

## **Application**

Reactivity: Human, Mouse, Rat

Tested Application: ELISA, IHC, WB

Recommended dilution: WB: 1:500-1:2000; IHC: 1:20-1:200

Image:

Immunohistochemistry of paraffin-embedded human colon cancer using FNab05655(NELF antibody) at dilution of 1:100